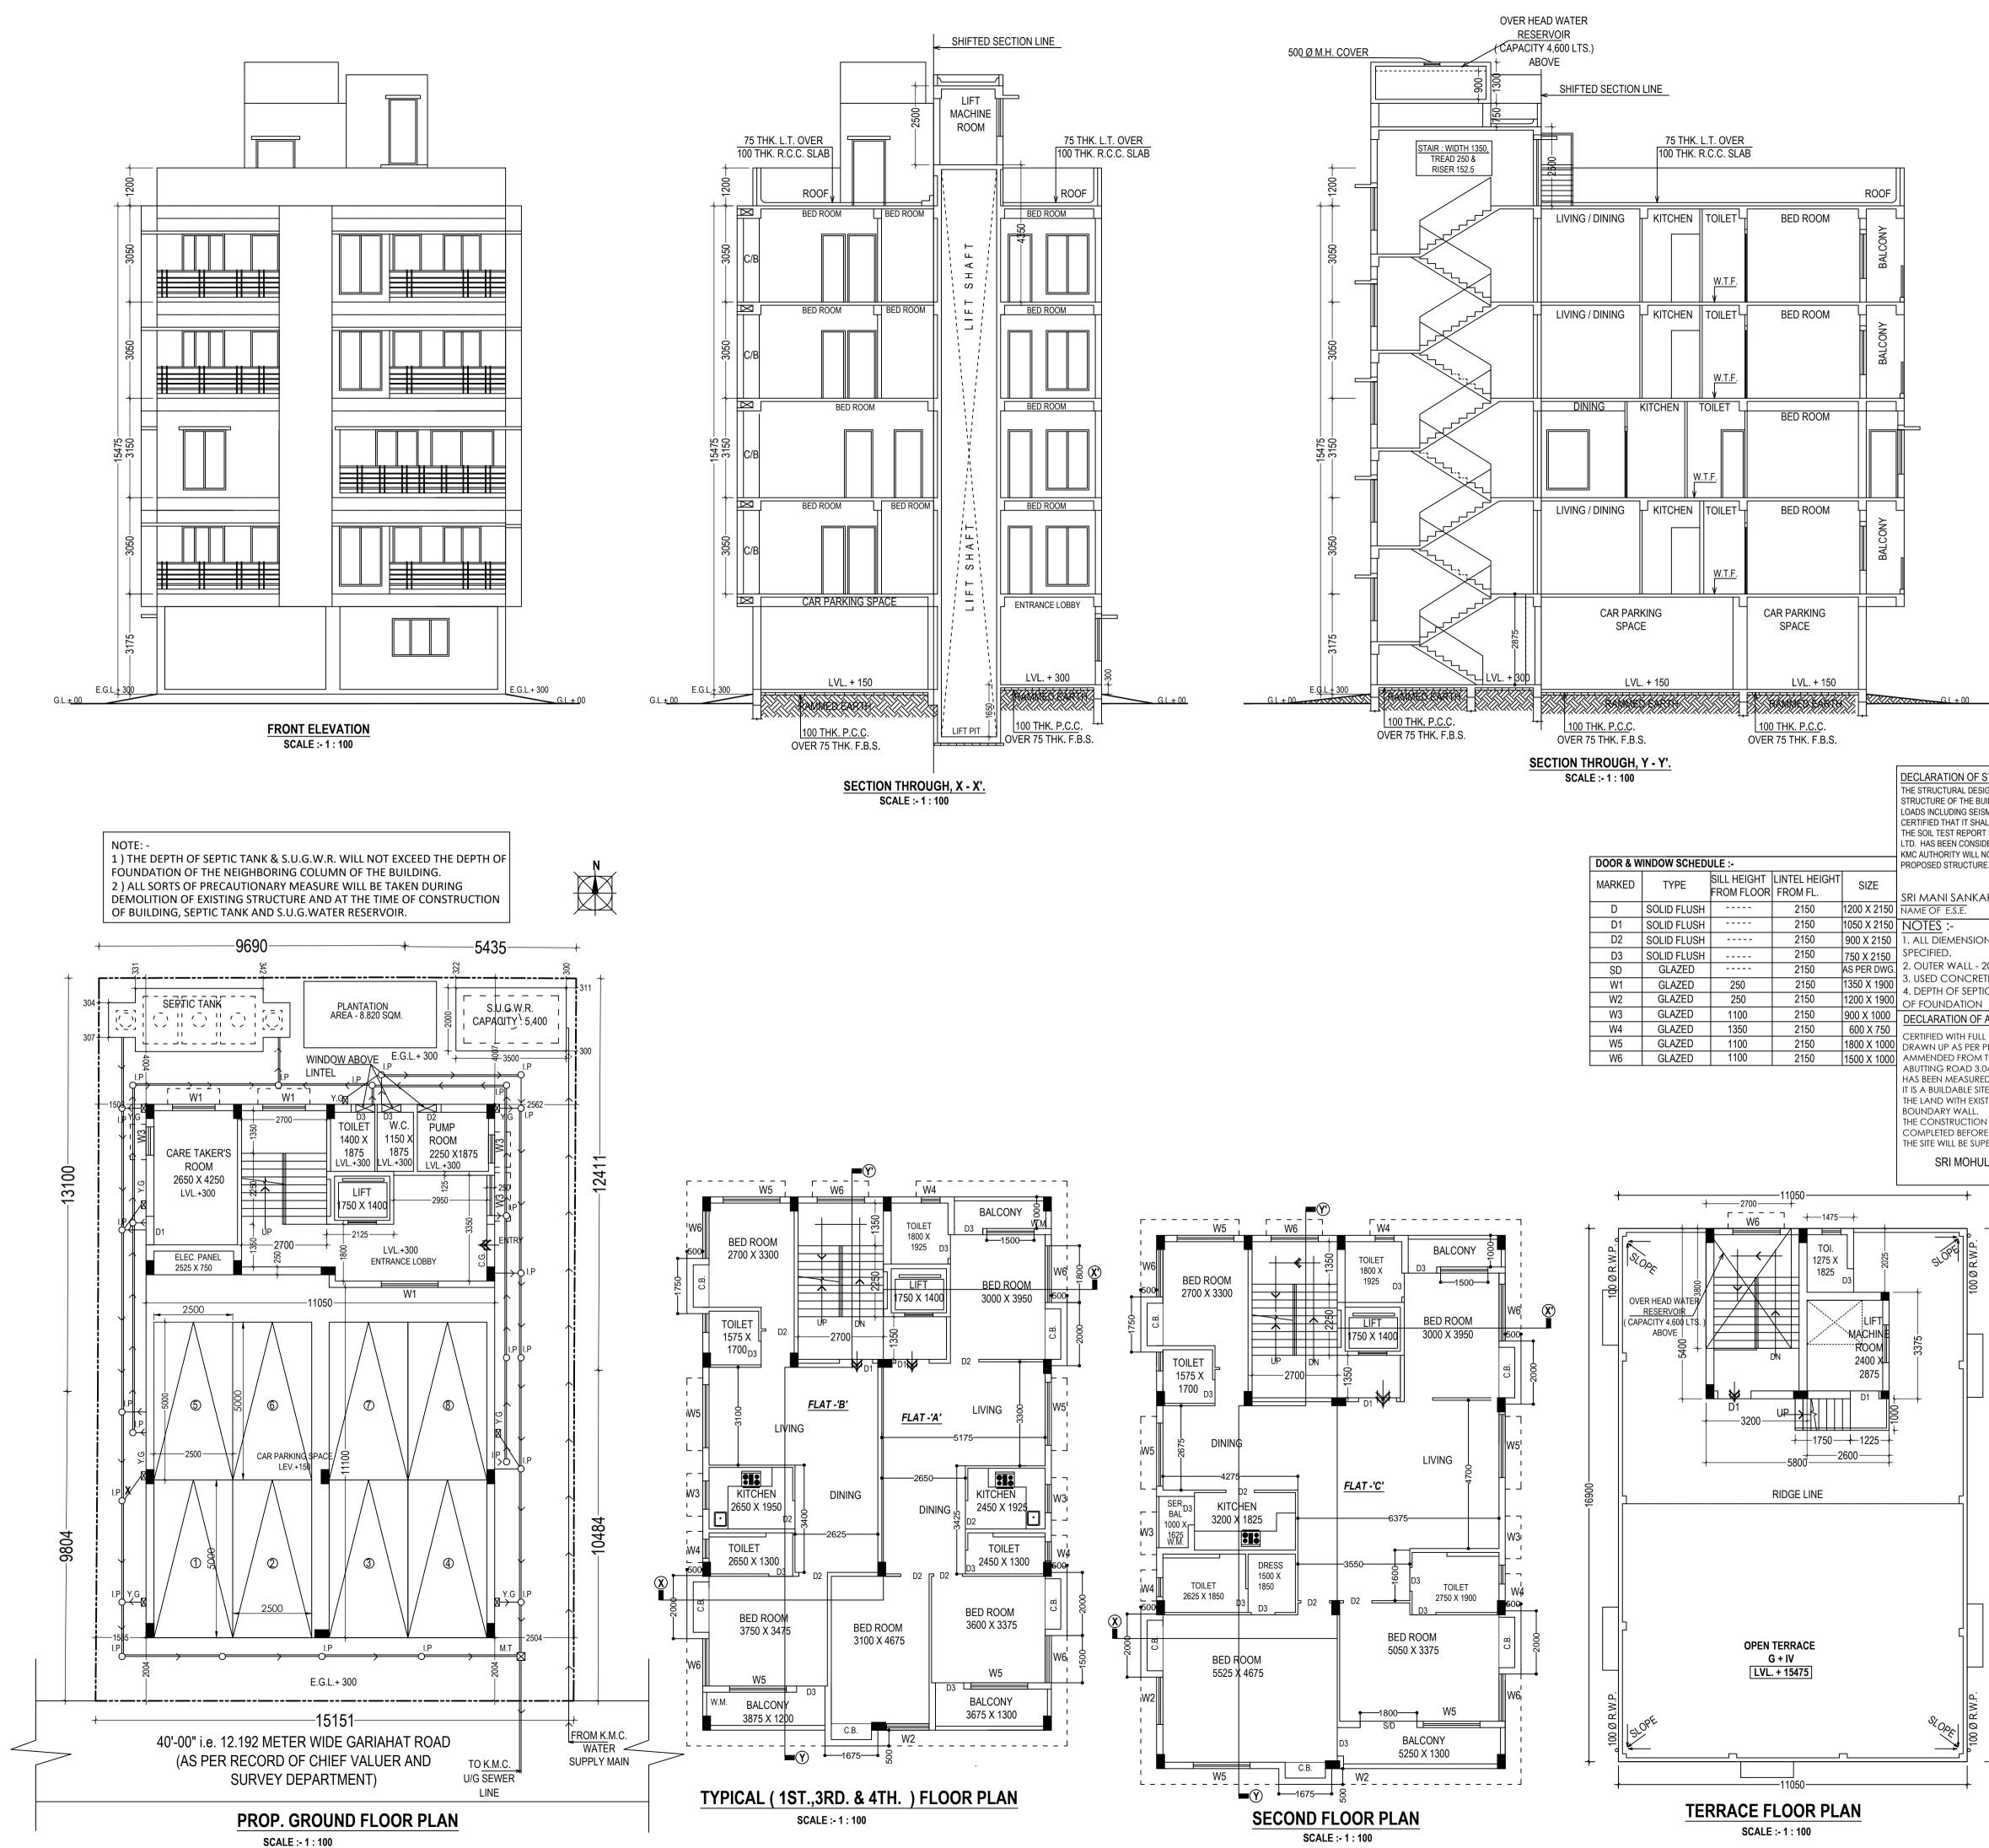

| PART A<br>1. ASSESSEE NO :- 21- 093 - 04 - 0114 -6.                                                                                                                                                                                                                                                                                                                                                                                                                                                                                                                                                                                                                                                                                                                                                                                                                                                                                                                                                                                                                                                                                                                                                                                                                                                                                                                                                                                                                                                                                                                                                                                                                                                                                                                                                                                                                                                                                                                                                                                                                                                                                                                                                                                |                                                                                                                                                                                                                                                                                                                                                                                            |                                                                                                                                                                                                                                                                                                                                                                                                                                                                                                                                                                                                                                                                                                                                                                                                                                 |                           |        |                       |              |                   |                    |                       |
|------------------------------------------------------------------------------------------------------------------------------------------------------------------------------------------------------------------------------------------------------------------------------------------------------------------------------------------------------------------------------------------------------------------------------------------------------------------------------------------------------------------------------------------------------------------------------------------------------------------------------------------------------------------------------------------------------------------------------------------------------------------------------------------------------------------------------------------------------------------------------------------------------------------------------------------------------------------------------------------------------------------------------------------------------------------------------------------------------------------------------------------------------------------------------------------------------------------------------------------------------------------------------------------------------------------------------------------------------------------------------------------------------------------------------------------------------------------------------------------------------------------------------------------------------------------------------------------------------------------------------------------------------------------------------------------------------------------------------------------------------------------------------------------------------------------------------------------------------------------------------------------------------------------------------------------------------------------------------------------------------------------------------------------------------------------------------------------------------------------------------------------------------------------------------------------------------------------------------------|--------------------------------------------------------------------------------------------------------------------------------------------------------------------------------------------------------------------------------------------------------------------------------------------------------------------------------------------------------------------------------------------|---------------------------------------------------------------------------------------------------------------------------------------------------------------------------------------------------------------------------------------------------------------------------------------------------------------------------------------------------------------------------------------------------------------------------------------------------------------------------------------------------------------------------------------------------------------------------------------------------------------------------------------------------------------------------------------------------------------------------------------------------------------------------------------------------------------------------------|---------------------------|--------|-----------------------|--------------|-------------------|--------------------|-----------------------|
|                                                                                                                                                                                                                                                                                                                                                                                                                                                                                                                                                                                                                                                                                                                                                                                                                                                                                                                                                                                                                                                                                                                                                                                                                                                                                                                                                                                                                                                                                                                                                                                                                                                                                                                                                                                                                                                                                                                                                                                                                                                                                                                                                                                                                                    | 2. NAME OF OWNER :- MAINAK BISWAS<br>3. NAME OF THE APPLICANT :<br>SRI SURAJIT SEN DIRECTOR OF SEN & SEN INFRAPROJECTS<br>PRIVATE LIMITED CONSTITUTE ATTORNEY OF MAINAK BISWAS                                                                                                                                                                                                             |                                                                                                                                                                                                                                                                                                                                                                                                                                                                                                                                                                                                                                                                                                                                                                                                                                 |                           |        |                       |              |                   |                    |                       |
|                                                                                                                                                                                                                                                                                                                                                                                                                                                                                                                                                                                                                                                                                                                                                                                                                                                                                                                                                                                                                                                                                                                                                                                                                                                                                                                                                                                                                                                                                                                                                                                                                                                                                                                                                                                                                                                                                                                                                                                                                                                                                                                                                                                                                                    | 4. DETAILS OF REGISTERED DEED OF CONVEYANCE:-                                                                                                                                                                                                                                                                                                                                              |                                                                                                                                                                                                                                                                                                                                                                                                                                                                                                                                                                                                                                                                                                                                                                                                                                 |                           |        |                       |              |                   |                    |                       |
|                                                                                                                                                                                                                                                                                                                                                                                                                                                                                                                                                                                                                                                                                                                                                                                                                                                                                                                                                                                                                                                                                                                                                                                                                                                                                                                                                                                                                                                                                                                                                                                                                                                                                                                                                                                                                                                                                                                                                                                                                                                                                                                                                                                                                                    |                                                                                                                                                                                                                                                                                                                                                                                            | BOOK NO.                                                                                                                                                                                                                                                                                                                                                                                                                                                                                                                                                                                                                                                                                                                                                                                                                        | VOLUME NO                 | · · ·  | PAGES<br>3 TO 72      | BEING<br>184 |                   | 1968 SI            | OFFICE<br>JB-REGISTER |
|                                                                                                                                                                                                                                                                                                                                                                                                                                                                                                                                                                                                                                                                                                                                                                                                                                                                                                                                                                                                                                                                                                                                                                                                                                                                                                                                                                                                                                                                                                                                                                                                                                                                                                                                                                                                                                                                                                                                                                                                                                                                                                                                                                                                                                    |                                                                                                                                                                                                                                                                                                                                                                                            |                                                                                                                                                                                                                                                                                                                                                                                                                                                                                                                                                                                                                                                                                                                                                                                                                                 | OF REGISTI                | ERED I | POWER OF A            |              | RNEY :-           |                    | LIPORE                |
|                                                                                                                                                                                                                                                                                                                                                                                                                                                                                                                                                                                                                                                                                                                                                                                                                                                                                                                                                                                                                                                                                                                                                                                                                                                                                                                                                                                                                                                                                                                                                                                                                                                                                                                                                                                                                                                                                                                                                                                                                                                                                                                                                                                                                                    |                                                                                                                                                                                                                                                                                                                                                                                            |                                                                                                                                                                                                                                                                                                                                                                                                                                                                                                                                                                                                                                                                                                                                                                                                                                 | VOLUME NO.                |        | PAGES<br>78 TO 127704 |              |                   | TED                | OFFICE<br>D.S.R V     |
|                                                                                                                                                                                                                                                                                                                                                                                                                                                                                                                                                                                                                                                                                                                                                                                                                                                                                                                                                                                                                                                                                                                                                                                                                                                                                                                                                                                                                                                                                                                                                                                                                                                                                                                                                                                                                                                                                                                                                                                                                                                                                                                                                                                                                                    |                                                                                                                                                                                                                                                                                                                                                                                            |                                                                                                                                                                                                                                                                                                                                                                                                                                                                                                                                                                                                                                                                                                                                                                                                                                 | OF REGISTI                |        |                       |              |                   | 24                 | PARGANAS(S)           |
|                                                                                                                                                                                                                                                                                                                                                                                                                                                                                                                                                                                                                                                                                                                                                                                                                                                                                                                                                                                                                                                                                                                                                                                                                                                                                                                                                                                                                                                                                                                                                                                                                                                                                                                                                                                                                                                                                                                                                                                                                                                                                                                                                                                                                                    |                                                                                                                                                                                                                                                                                                                                                                                            | BOOK NO.                                                                                                                                                                                                                                                                                                                                                                                                                                                                                                                                                                                                                                                                                                                                                                                                                        |                           |        | PAGES                 |              |                   |                    | D.S.R IV              |
| [                                                                                                                                                                                                                                                                                                                                                                                                                                                                                                                                                                                                                                                                                                                                                                                                                                                                                                                                                                                                                                                                                                                                                                                                                                                                                                                                                                                                                                                                                                                                                                                                                                                                                                                                                                                                                                                                                                                                                                                                                                                                                                                                                                                                                                  |                                                                                                                                                                                                                                                                                                                                                                                            | I<br><u>PART B</u>                                                                                                                                                                                                                                                                                                                                                                                                                                                                                                                                                                                                                                                                                                                                                                                                              | 1604-2022                 |        |                       |              |                   | 241                | PARGANAS(S)           |
| -                                                                                                                                                                                                                                                                                                                                                                                                                                                                                                                                                                                                                                                                                                                                                                                                                                                                                                                                                                                                                                                                                                                                                                                                                                                                                                                                                                                                                                                                                                                                                                                                                                                                                                                                                                                                                                                                                                                                                                                                                                                                                                                                                                                                                                  | AREA OF THE LAND : 05 K 02 CH 38 SQ.FT. i.e. 3728 SQ.FT. i.e. 346.340 SQ.M.<br>[ AS PER DEED ]<br>AREA OF THE LAND : 05 K 02 CH 38 SQ.FT. i.e. 3728 SQ.FT. i.e. 346.340 SQ.M.<br>[ AS PER REGISTERED BOUNDARY DECLARATION ]<br>PERMISSIBLE GROUND COVERAGE : 55.122 % i.e. [190.910 SQ.M.<br>PROPOSED GROUND COVERAGE : 53.920 % i.e. 186.745 SQ.M.<br>PROPOSED AREA : Total Exempted Area |                                                                                                                                                                                                                                                                                                                                                                                                                                                                                                                                                                                                                                                                                                                                                                                                                                 |                           |        |                       |              |                   |                    |                       |
| -                                                                                                                                                                                                                                                                                                                                                                                                                                                                                                                                                                                                                                                                                                                                                                                                                                                                                                                                                                                                                                                                                                                                                                                                                                                                                                                                                                                                                                                                                                                                                                                                                                                                                                                                                                                                                                                                                                                                                                                                                                                                                                                                                                                                                                  | Flr. Mkd.<br>Gr. floor                                                                                                                                                                                                                                                                                                                                                                     | Floor ar<br>186.745                                                                                                                                                                                                                                                                                                                                                                                                                                                                                                                                                                                                                                                                                                                                                                                                             | ea Lift W                 |        | Stair Area<br>13.365  | Li           | ft Lobby<br>2.869 | Net Floo<br>17(    | or Area               |
|                                                                                                                                                                                                                                                                                                                                                                                                                                                                                                                                                                                                                                                                                                                                                                                                                                                                                                                                                                                                                                                                                                                                                                                                                                                                                                                                                                                                                                                                                                                                                                                                                                                                                                                                                                                                                                                                                                                                                                                                                                                                                                                                                                                                                                    | 1st floor                                                                                                                                                                                                                                                                                                                                                                                  | 186.745                                                                                                                                                                                                                                                                                                                                                                                                                                                                                                                                                                                                                                                                                                                                                                                                                         | 2.450                     | )      | 13.365                |              | 2.700             | 168.230            |                       |
|                                                                                                                                                                                                                                                                                                                                                                                                                                                                                                                                                                                                                                                                                                                                                                                                                                                                                                                                                                                                                                                                                                                                                                                                                                                                                                                                                                                                                                                                                                                                                                                                                                                                                                                                                                                                                                                                                                                                                                                                                                                                                                                                                                                                                                    | 2nd floor<br>3rd floor                                                                                                                                                                                                                                                                                                                                                                     | 186.745<br>186.745                                                                                                                                                                                                                                                                                                                                                                                                                                                                                                                                                                                                                                                                                                                                                                                                              | 2.450                     |        | 13.365<br>13.365      |              | 2.700<br>2.700    | 168.230<br>168.230 |                       |
| -                                                                                                                                                                                                                                                                                                                                                                                                                                                                                                                                                                                                                                                                                                                                                                                                                                                                                                                                                                                                                                                                                                                                                                                                                                                                                                                                                                                                                                                                                                                                                                                                                                                                                                                                                                                                                                                                                                                                                                                                                                                                                                                                                                                                                                  | 4th floor                                                                                                                                                                                                                                                                                                                                                                                  | 186.745                                                                                                                                                                                                                                                                                                                                                                                                                                                                                                                                                                                                                                                                                                                                                                                                                         | 2.450                     |        | 13.365                |              | 2.700             | 168.230            |                       |
| -                                                                                                                                                                                                                                                                                                                                                                                                                                                                                                                                                                                                                                                                                                                                                                                                                                                                                                                                                                                                                                                                                                                                                                                                                                                                                                                                                                                                                                                                                                                                                                                                                                                                                                                                                                                                                                                                                                                                                                                                                                                                                                                                                                                                                                  | Total<br>PARKING C                                                                                                                                                                                                                                                                                                                                                                         | 933.725<br>CALCULATIO                                                                                                                                                                                                                                                                                                                                                                                                                                                                                                                                                                                                                                                                                                                                                                                                           |                           | )      | 66.825                |              | 13.669            | 843                | 3.431                 |
|                                                                                                                                                                                                                                                                                                                                                                                                                                                                                                                                                                                                                                                                                                                                                                                                                                                                                                                                                                                                                                                                                                                                                                                                                                                                                                                                                                                                                                                                                                                                                                                                                                                                                                                                                                                                                                                                                                                                                                                                                                                                                                                                                                                                                                    | Marked s                                                                                                                                                                                                                                                                                                                                                                                   | size (SQ.M.)                                                                                                                                                                                                                                                                                                                                                                                                                                                                                                                                                                                                                                                                                                                                                                                                                    | are of Service<br>(SQ.M.) | (S     | Q.M.)                 | iement<br>No | Size              |                    | Parking<br>No.        |
| F                                                                                                                                                                                                                                                                                                                                                                                                                                                                                                                                                                                                                                                                                                                                                                                                                                                                                                                                                                                                                                                                                                                                                                                                                                                                                                                                                                                                                                                                                                                                                                                                                                                                                                                                                                                                                                                                                                                                                                                                                                                                                                                                                                                                                                  | FLAT- A<br>FLAT- B                                                                                                                                                                                                                                                                                                                                                                         | 93.464<br>73.626                                                                                                                                                                                                                                                                                                                                                                                                                                                                                                                                                                                                                                                                                                                                                                                                                | 18.262<br>14.386          | 8      | 8.011 03              | NOS.         | 75 > 100          | SQ.M.              | 3 NOS.<br>1 NO.       |
|                                                                                                                                                                                                                                                                                                                                                                                                                                                                                                                                                                                                                                                                                                                                                                                                                                                                                                                                                                                                                                                                                                                                                                                                                                                                                                                                                                                                                                                                                                                                                                                                                                                                                                                                                                                                                                                                                                                                                                                                                                                                                                                                                                                                                                    | FLAT- C                                                                                                                                                                                                                                                                                                                                                                                    | 167.090                                                                                                                                                                                                                                                                                                                                                                                                                                                                                                                                                                                                                                                                                                                                                                                                                         |                           |        | 100 > S0              | Q.M.         | 1 NO.<br>5 NOS.   |                    |                       |
| SIGN AND DRAWING OF BOTH FOUNDATION AND SUPER<br>SIGN AND DRAWING OF BOTH FOUNDATION AND SUPER<br>BUILDING SHALL BE DONE BY ME CONSIDERING OF ALL<br>ISMIC LOAD AS PER NATIONAL BUILDING CODE OF INDI<br>HALL BE SAFE AND STABLE IN ALL RESPECT.<br>RT SHALL BE DONE BY ALOK ROY OF GEOTEST ENGINE<br>SIDERED DURING STRUCTURAL CALCULATIONS.<br>NOT BE RESPONSIBLE ON THE STRUCTURAL STABILIT<br>RE.<br>CAR CHATTER JEE (E.S.E NO 1/205)<br>ONS ARE IN MILLIMETRES UNLESS OTHERWIS<br>200, PARTITION WALL - 125, 75.<br>IETE M-15; GRADE OF STEEL - Fe-415.<br>TIC TANK & S.U.G.W.R. DOES NOT EXCEED<br>N<br>FARCHITECT<br>LL RESPONSIBILITY THAT THE BUILDING PLAN HAS<br>PROVISION OF KMC BUILDING RULES 2009 AS<br>ATIME TO TIME & THAT THE SITE CONDITION INC<br>3.048 M. AT SOUTH SIDE CONFORMS WITH THE PI<br>VED AND VERIFIED BY ME.                                                                                                                                                                                                                                                                                                                                                                                                                                                                                                                                                                                                                                                                                                                                                                                                                                                                                                                                                                                                                                                                                                                                                                                                                                                                                                                                                                                       | ALOK ROY (GT- 1/11)<br>NAME OF GEO - TECHNICAL ENGINEER.<br>DECLARATION OF OWNERS / APPLICANTS<br>WE DO HERE BY DECLARE WITH FULL RESPONSIBILITY THAT :<br>1. WE SHALL ENGAGE L.B.A. & E.S.E. DURING CONSTRUCTION.                                                                                                                                                                         |                                                                                                                                                                                                                                                                                                                                                                                                                                                                                                                                                                                                                                                                                                                                                                                                                                 |                           |        |                       |              |                   |                    |                       |
| AND VERIFIED BY ME.<br>SITE NOT A TANK OR FILLED UP TANK.<br>SITE STARTING OF BUILDING FOUNDATION WORK.<br>SITE STARTING STARTING OF STARTING ST |                                                                                                                                                                                                                                                                                                                                                                                            | <ul> <li>2. WE SHALL FOLLOW THEIR INSTRUCTIONS</li> <li>3. K.M.C. AUTHORITY WILL NOT BE RESPONSIBLE FOR STRUCTURE<br/>STABILITY OF THE BUILDING AND ADJOINING STRUCTURES.</li> <li>4. IF ANY SUBMITTED DOCUMENTS ARE FAKE. THE KMC AUTHORITY<br/>WILL REVOKE THE SANCTION PLAN.</li> <li>5. CONSTRUCTION OF S.U.G.W.R. &amp; SEPTIC TANK WILL BE TAKEN<br/>UNDER THE GUIDANCE OF LBS/ESE BEFORE STARTING OF BUILDING<br/>FOUNDATION.</li> <li>6. DURING INSPECTION THE PLOT HAS BEEN IDENTIFIED BY US.</li> <li>7. EXISTING STRUCTURE TO BE DEMOLISHED BEFORE<br/>COMMENCEMENT OF WORK. THERE IS NO TENANT.</li> <li>8. THERE IS NO COURT CASE PENDING AGAINST THE PREMISES.</li> </ul> SRI SURAJIT SEN DIRECTOR OF SEN & SEN INFRAPROJECTS<br>PRIVATE LIMITED CONSTITUTE ATTORNEY OF MAINAK BISWAS NAME OF OWNERS / APPLICANTS |                           |        |                       |              |                   |                    |                       |
| PROPOSED G+IV (HEIGHT - 15.475 MT.) STORIED RESIDENTIAL BUILDING U/S 393A OF<br>KMC ACT 1980 & VIDE K.M.C BUILDING RULE 2009, AT PREMISES NO <b>1/25</b> ,<br><b>GARIAHAT ROAD</b> , WARD - 093, BRX, P.S LAKE, KOLKATA - 700068.                                                                                                                                                                                                                                                                                                                                                                                                                                                                                                                                                                                                                                                                                                                                                                                                                                                                                                                                                                                                                                                                                                                                                                                                                                                                                                                                                                                                                                                                                                                                                                                                                                                                                                                                                                                                                                                                                                                                                                                                  |                                                                                                                                                                                                                                                                                                                                                                                            |                                                                                                                                                                                                                                                                                                                                                                                                                                                                                                                                                                                                                                                                                                                                                                                                                                 |                           |        |                       |              |                   |                    |                       |
| BUILDING PERMIT NO 2022100106 DATED- 23-AUG-2022.                                                                                                                                                                                                                                                                                                                                                                                                                                                                                                                                                                                                                                                                                                                                                                                                                                                                                                                                                                                                                                                                                                                                                                                                                                                                                                                                                                                                                                                                                                                                                                                                                                                                                                                                                                                                                                                                                                                                                                                                                                                                                                                                                                                  |                                                                                                                                                                                                                                                                                                                                                                                            |                                                                                                                                                                                                                                                                                                                                                                                                                                                                                                                                                                                                                                                                                                                                                                                                                                 |                           |        |                       |              |                   |                    |                       |
| VALID FOR 5 YEARS FROM DATE OF SANCTION.                                                                                                                                                                                                                                                                                                                                                                                                                                                                                                                                                                                                                                                                                                                                                                                                                                                                                                                                                                                                                                                                                                                                                                                                                                                                                                                                                                                                                                                                                                                                                                                                                                                                                                                                                                                                                                                                                                                                                                                                                                                                                                                                                                                           |                                                                                                                                                                                                                                                                                                                                                                                            |                                                                                                                                                                                                                                                                                                                                                                                                                                                                                                                                                                                                                                                                                                                                                                                                                                 |                           |        |                       |              |                   |                    |                       |
| DIGITAL SIGNATURE OF ASSISTANT ENGINEER (CIVIL)/BUILDING DEPT./BRX                                                                                                                                                                                                                                                                                                                                                                                                                                                                                                                                                                                                                                                                                                                                                                                                                                                                                                                                                                                                                                                                                                                                                                                                                                                                                                                                                                                                                                                                                                                                                                                                                                                                                                                                                                                                                                                                                                                                                                                                                                                                                                                                                                 |                                                                                                                                                                                                                                                                                                                                                                                            |                                                                                                                                                                                                                                                                                                                                                                                                                                                                                                                                                                                                                                                                                                                                                                                                                                 |                           |        |                       |              |                   |                    |                       |
| DIGITAL SIGNA<br>(CIVIL)/BUILDIN                                                                                                                                                                                                                                                                                                                                                                                                                                                                                                                                                                                                                                                                                                                                                                                                                                                                                                                                                                                                                                                                                                                                                                                                                                                                                                                                                                                                                                                                                                                                                                                                                                                                                                                                                                                                                                                                                                                                                                                                                                                                                                                                                                                                   |                                                                                                                                                                                                                                                                                                                                                                                            |                                                                                                                                                                                                                                                                                                                                                                                                                                                                                                                                                                                                                                                                                                                                                                                                                                 | TIVE ENG                  | GINE   | ER                    |              | SHE               | ET - 01            | OF 02                 |